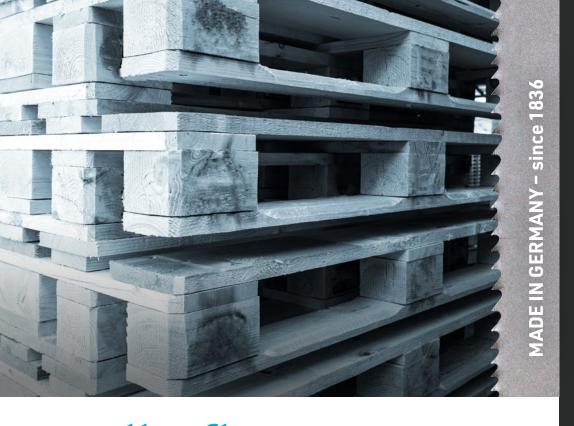

## palletflex

Bimetal Saw Blade

## Applications

- wood pallets with metal parts, such as nails and staples
- type of saw machines: pallet dismantlers, vertical and horizontal resaw machines, contour and radius cutting on vertical machines

## SPECIAL

ideal for pallet dismantling and repair work