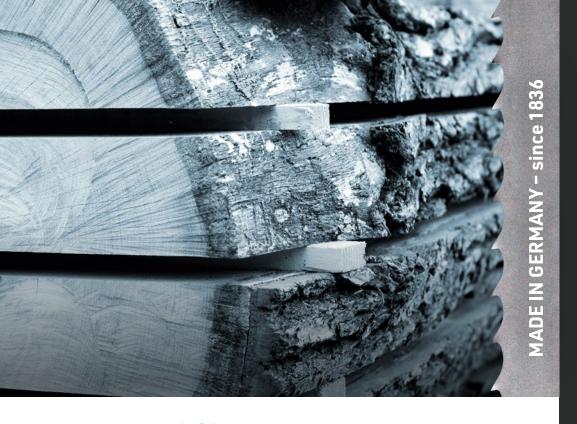

## woodflex

#### Bimetal Saw Blade

## Applications

- wood materials, especially soft woods (timber and lumber, e.g. spruce, pine, fir) and medium-hard woods (e.g. maple, birch, beech, oak)
- type of saw machines: stationary and portable sawmills

## SPECIAL

ideal for soft to medium-hard wood types, incl. timber and lumber